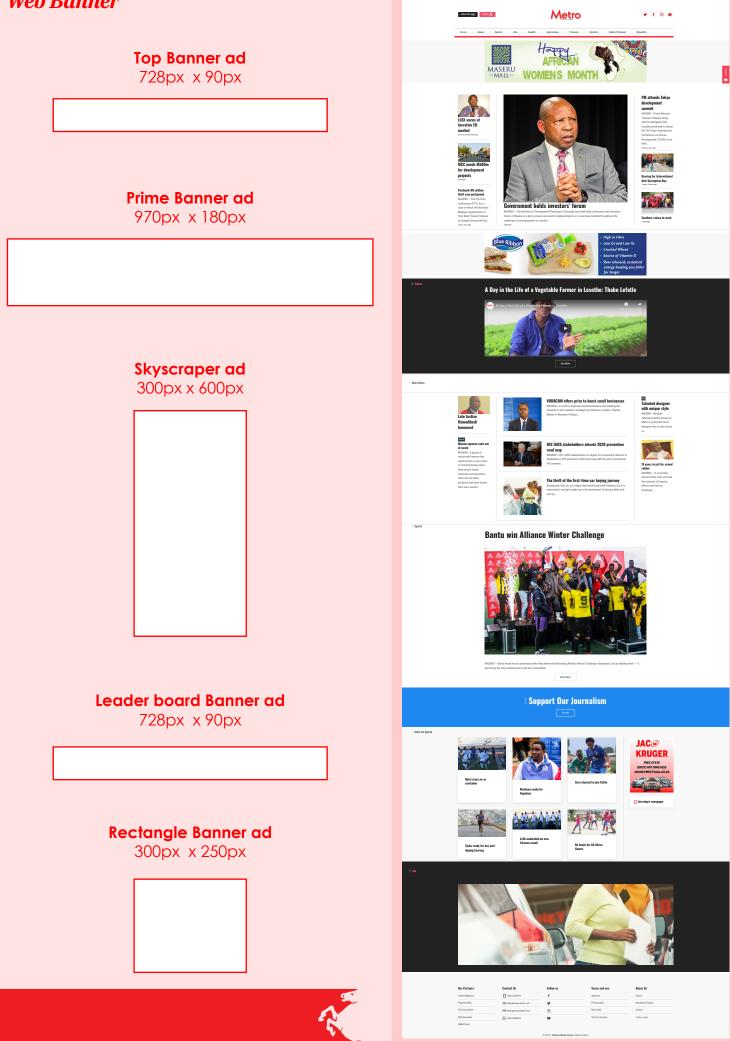

### Web Banner

# Display Ads

| PRODUCT                                    | SIZE            | POSITION               | PER CLICK (CPC) | PER FLAT RATE            |
|--------------------------------------------|-----------------|------------------------|-----------------|--------------------------|
| Prime/Leader Board/Top Banner              | 90px x 728px    | Top of home page       | R3.95           | R632.50 / Per Day        |
|                                            |                 | Top of inside page     | R2.91           | R402.50 / Per Day        |
|                                            | 180px x 728px   | Top of home page       | R4.55           | R725.30 / Per Day        |
|                                            |                 | Top of inside page     | R3.95           | R685.75 / Per Day        |
| Prime /Leader Board/Top Banner -<br>Larger | 90px x 970px    | Top of home page       | R4.68           | R750.50 / Per Day        |
|                                            |                 | Top of inside page     | R3.25           | <b>R517.50 / Per Day</b> |
| 0 D                                        | 200 200         |                        | DOOT            | <b>D40 50 / Dee Dee</b>  |
| Square Banner                              | 300px x 300px   | Home page middle       | R0.95           | <b>R40.50 / Per Day</b>  |
|                                            | 00 / 00 /       | Home page bottom       | R0.75           | <b>R40.49 / Per Day</b>  |
|                                            | 336px x 336px   | Inside page middle     | R0.65           | R40.37 / Per Day         |
|                                            |                 | Inside page bottom     | R0.55           | <b>R30.94 / Per Day</b>  |
| Rectangle Banner                           | 180px x 150px   | Home page middle       | R0.95           | <b>R40.07 / Per Day</b>  |
|                                            |                 | Home page bottom       | R0.75           | R30.73 / Per Day         |
|                                            |                 | Inside page middle     | R0.65           | R30.38 / Per Day         |
|                                            |                 | Inside page bottom     | R0.55           | R30.27 / Per Day         |
| Tower Banner                               | 1200px x 300px  | Home page right/left   | R3.75           | R353.63 / Per Day        |
| Tower Danner                               | 1200px x 500px  | Inside page right/left | R2.35           | R341.50 / Per Day        |
|                                            |                 | inside page right/ien  | K2.55           | K541.50/ Fel Day         |
| Skyscraper                                 | 600px x 300px   | Home page              | R2.45           | R253.63 / Per Day        |
|                                            |                 | Inside page            | R1.85           | R241.50 / Per Day        |
|                                            |                 |                        |                 |                          |
| Tile/Wallpaper                             | 1920px x 1080px | Home page              | R5.76           | R862.50 / Per Day        |
|                                            |                 | Inside page            | R3.95           | R747.50 / Per Day        |
|                                            | 10.0            |                        | <b>N</b> 0.45   |                          |
| Button Banner (Classifieds)                | 120px x 60px    | Home page Bottom       | R0.65           | R138.00 / Per Day        |
|                                            |                 | Inside page bottom     | R0.38           | <b>R126.50 / Per Day</b> |
| Sponsored Links (linked website)           | 90px x 90px     | Home page Bottom       | R0.32           | <b>R86.25 / Per Day</b>  |
|                                            |                 | Inside page bottom     | R0.28           | <b>R63.25 / Per Day</b>  |
| Enongoved footure (with topped)            | 0E 4mr 122      | Home rece              | D0 74           | D241 E0 / Der Der        |
| Sponsored feature (with teaser)            | 254px x 133px   | Home page              | R0.76           | R241.50 / Per Day        |
|                                            |                 | Inside page            | R0.64           | R230.00 / Per Day        |